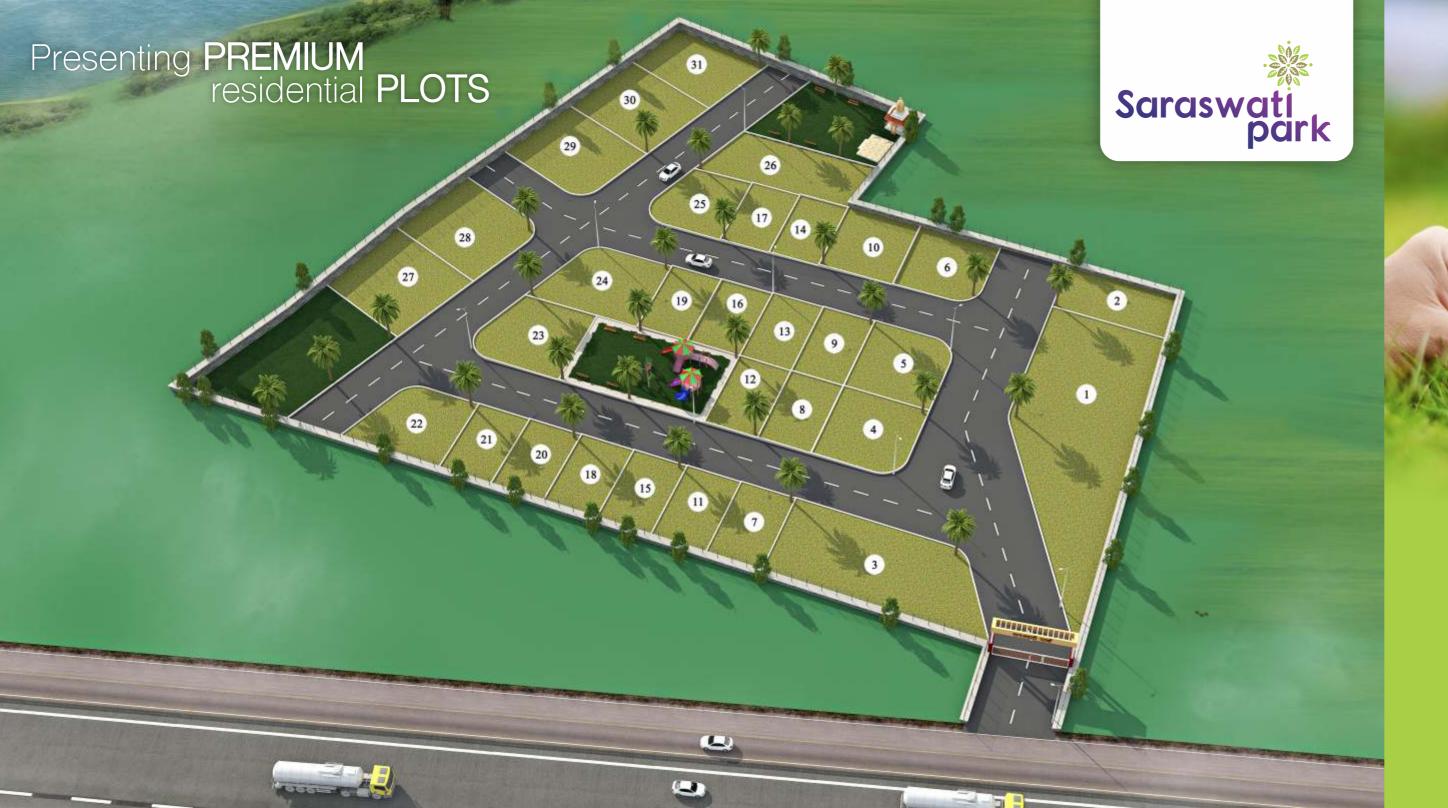

# Specifications that spell 'THE BEST'

- T. P. Sanctioned NA Plots with K.J.P. Processed.
- Secured with Strong Fencing.
- Grand Arch Entrance.
- Well developed 30 & 40 ft. wide internal roads.
- Roadside tree plantation with drip irrigation.
- Proper Demarcation of Plots.
- LED Street lights.
- Underground Electricity supply.
- Underground drainage system.
- Garden, Jogging track, Children's play area.
- Ganesh temple, Multi utility stage for Events.
- Sit outs for senior citizens
- Security 24 x 7
- Calm & Pollution free Atmosphere
- Loan Available

Planned and designed with best class specifications

# AREA STATEMENT

| Plot No. | Area(Sq.Ft.) |
|----------|--------------|----------|--------------|----------|--------------|----------|--------------|
| 1        | 10,121       | 9        | 1,542        | 17       | 1,542        | 25       | 2,312        |
| 2        | 2,109        | 10       | 2,244        | 18       | 1,542        | 26       | 3,818        |
| 3        | 5,293        | 11       | 1,542        | 19       | 1,542        | 27       | 3,563        |
| 4        | 2,436        | 12       | 1,542        | 20       | 1,542        | 28       | 3,690        |
| 5        | 2,436        | 13       | 1,542        | 21       | 1,542        | 29       | 3,571        |
| 6        | 2,391        | 14       | 1,542        | 22       | 2,588        | 30       | 3,618        |
| 7        | 1,542        | 15       | 1,542        | 23       | 2,734        | 31       | 3,224        |
| 8        | 1,542        | 16       | 1,542        | 24       | 3,005        |          |              |