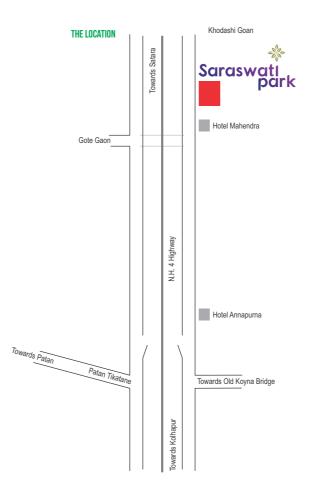

### Site Address:

Survey No. 37/1A, Near Hotel Mahindra, NH-4, Khodashi, Tal.- Karad, Dist.- Satara.

Web site: http://pmdevelopers.co.in

#### PROXIMITY TO CENTRAL PLACES:-

| NH4 -                               | 0 mtr. |
|-------------------------------------|--------|
| Karad City —                        | 2.5 km |
| Karad S.T. Stand -                  | 3 km   |
| Karad Railway Station -             | 9 km   |
| Karad Airport —                     | 2 km   |
| Hotel Sangam —                      | 3 km   |
| Vidyanagar, College Area -          | 7 km   |
| D Mart -                            | 6 km   |
| Krishna Hospital Medical College -  | 5 km   |
| Sahyadri Multi specialty Hospital - | 2 km   |
| Taswade MIDC Area -                 | 5 km.  |
| Podar international School -        | 8 km.  |
|                                     |        |