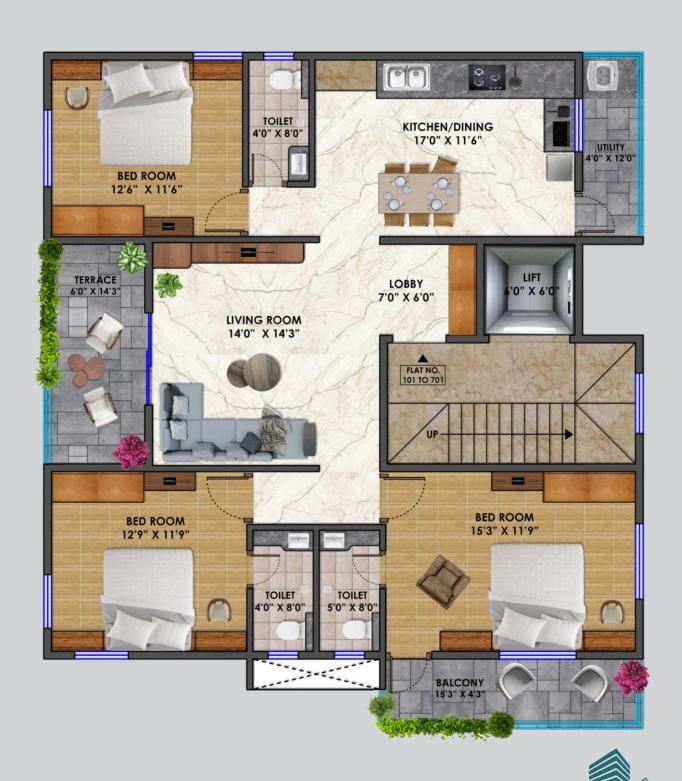

### "The Park Pinnacle"

with
Practicality of a apartment
&
Privacy of a Bungalow

Bungalow like spaciousness & specifications with

One Floor One Unit Design.

## **PREMIUM FEATURES**

- ❖ 1200MM X 600MM FLOOR TILES 600MM X 300MM WALL TILES
- **❖ FALSE CEILING WITH LED LIGHTING FOR LIVING ROOM**
- DECORATIVE MAIN DOOR WITH MS SAFETY DOOR
- ❖ GI POWDERCOATED FRENCH DOOR WITH WINDOWS N MOSQUITO NETS FOR LIVING ROOM BALCONY
- PREMIUM BATH FITTINGS AND SANITARYWARE

# **HIGHLIGHTS**

- ONE FLAT PER FLOOR WITH AMPLE LIGHT AND VENTILATION
- **CC CAMERAS FOR PARKING**
- DECORATIVE ENTRANCE LOBBY WITH VIDEO PHONE AND RFID DOOR LOCK
- **SKW ROOF TOP SOLAR NET METERING**
- ❖ AUTOMATIC ELEVATOR WITH BATTERY POWER BACK UP