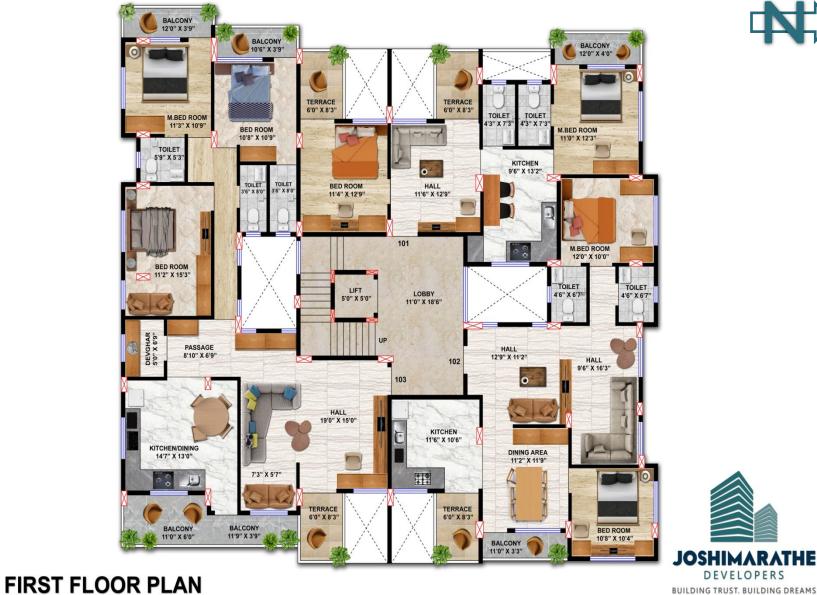

## **KRUSHNANAND ENCLAVE** MAIN ROAD, FORT AREA, MIRAJ.





DEVELOPERS BUILDING TRUST. BUILDING DREAMS.











BUILDING TRUST. BUILDING DREAMS.





## **THIRD AND FOURTH FLOOR PLAN**







## **KEY FEATURES**

**EARTHQUAKE RESISTANT R.C.C. FRAMED STRUCTURE** TRADITIONAL BRUNT BRICK MASONRY PUTTY FINISHED WALLS WITH EMULSION PAINT **CONCEALED ELECTRIFICATION** WOODEN FRAME FOR MAIN DOOR AND GRANITE FRAMES OTHER DOORS LAMINATED DOORS FOR ENTRACE, BEDROOMS AND BALCONIES WATER PROOF PVC DOORS FOR BATHROOMS **MS FRENCH DOOR IN ATTACHED TERRACES** PREMIUM QUALITY TILES FOR WALLS AND FLOORS **ALUMINIUM POWDER COATED SLIDING WINDOWS WITH MS GRILLS** STAINLESS STEEL AND GLASS RAILINGS IN BALCONY AND TERRACE 6 PASSENGER ELEVATOR WITH BATTERY POWER BACK UP SYSTEM **PROVISION FOR 24 HRS MUNICIPLE WATER SUPPLY** 



FOR BOOKINGS CONTACT : KEDAR JOSHI 9423689368