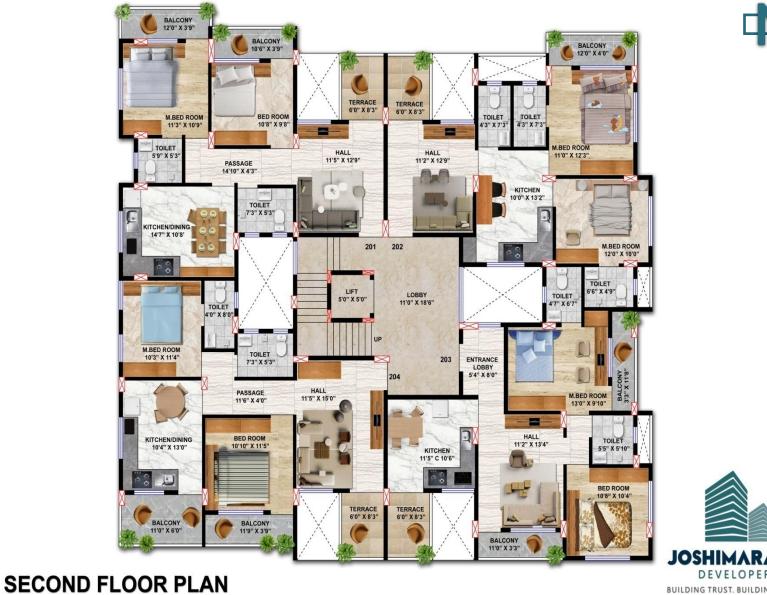

## **KRUSHNANAND ENCLAVE** MAIN ROAD, FORT AREA, MIRAJ.





DEVELOPERS BUILDING TRUST. BUILDING DREAMS.











BUILDING TRUST. BUILDING DREAMS.





## **THIRD AND FOURTH FLOOR PLAN**







## **KEY FEATURES**

**EARTHQUAKE RESISTANT R.C.C. FRAMED STRUCTURE** TRADITIONAL BRUNT BRICK MASONRY PUTTY FINISHED WALLS WITH EMULSION PAINT **CONCEALED ELECTRIFICATION** WOODEN FRAME FOR MAIN DOOR AND GRANITE FRAMES OTHER DOORS LAMINATED DOORS FOR ENTRACE, BEDROOMS AND BALCONIES WATER PROOF PVC DOORS FOR BATHROOMS **MS FRENCH DOOR IN ATTACHED TERRACES** PREMIUM QUALITY TILES FOR WALLS AND FLOORS **ALUMINIUM POWDER COATED SLIDING WINDOWS WITH MS GRILLS** STAINLESS STEEL AND GLASS RAILINGS IN BALCONY AND TERRACE 6 PASSENGER ELEVATOR WITH BATTERY POWER BACK UP SYSTEM **PROVISION FOR 24 HRS MUNICIPLE WATER SUPPLY** 



FOR BOOKINGS CONTACT : KEDAR JOSHI 9423689368