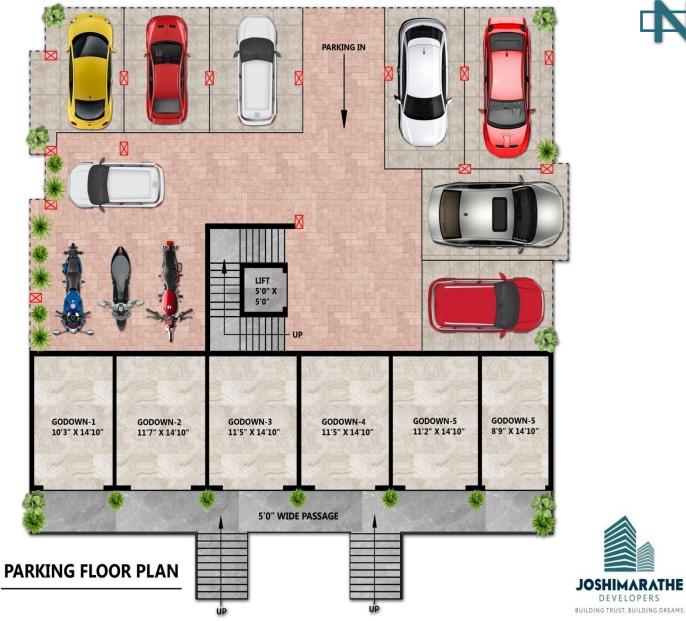

## **KRUSHNANAND ENCLAVE** MAIN ROAD, FORT AREA, MIRAJ.

DEVELOPERS BUILDING TRUST. BUILDING DREAMS.

BUILDING TRUST. BUILDING DREAMS.