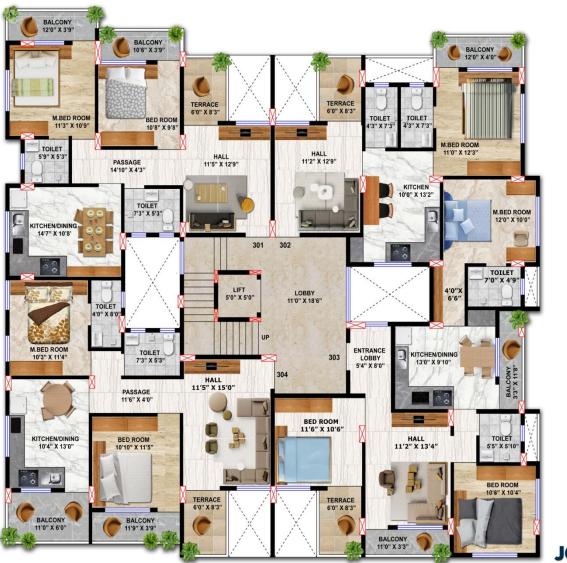

## **KRUSHNANAND ENCLAVE** MAIN ROAD, FORT AREA, MIRAJ.





DEVELOPERS BUILDING TRUST. BUILDING DREAMS.











BUILDING TRUST. BUILDING DREAMS.





## **THIRD AND FOURTH FLOOR PLAN**







## **KEY FEATURES**

**EARTHQUAKE RESISTANT R.C.C. FRAMED STRUCTURE** TRADITIONAL BRUNT BRICK MASONRY PUTTY FINISHED WALLS WITH EMULSION PAINT **CONCEALED ELECTRIFICATION** WOODEN FRAME FOR MAIN DOOR AND GRANITE FRAMES OTHER DOORS LAMINATED DOORS FOR ENTRACE, BEDROOMS AND BALCONIES WATER PROOF PVC DOORS FOR BATHROOMS **MS FRENCH DOOR IN ATTACHED TERRACES** PREMIUM QUALITY TILES FOR WALLS AND FLOORS **ALUMINIUM POWDER COATED SLIDING WINDOWS WITH MS GRILLS** STAINLESS STEEL AND GLASS RAILINGS IN BALCONY AND TERRACE 6 PASSENGER ELEVATOR WITH BATTERY POWER BACK UP SYSTEM **PROVISION FOR 24 HRS MUNICIPLE WATER SUPPLY** 



FOR BOOKINGS CONTACT : KEDAR JOSHI 9423689368