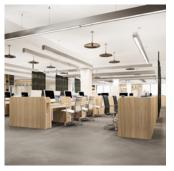

Beezhive represents all the characteristics of a professional workplace. With its abundant natural light, distinctive structure and innovative use of space. To provide ease of working and a healthy, relaxing environment to its occupiers Beezhive offers range of facilities in the complex. This includes amenities such as business lounge, business center, parking, cardio workout room and a restaurant.