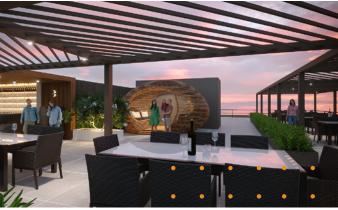

### THE ROOF TOP LOUNGE RESTO

The hub has its own roof top lounge restaurant which will be open to all, that can serve as a perfect place to relax after long hours of work or socialize with friends and family.