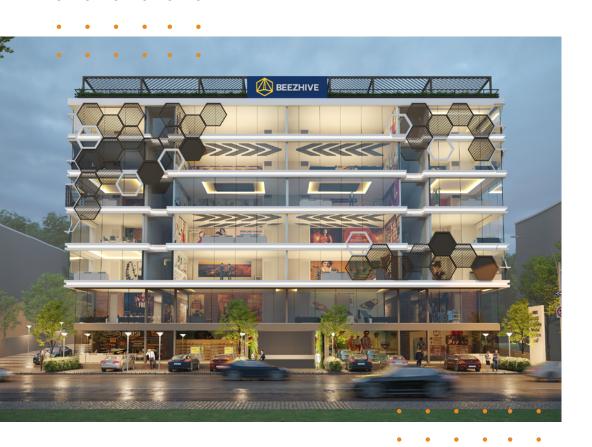

### Kolhapur's Premier Business Hub

Beezhive is Kolhapur's premier business hub, a space where businesses can work and thrive. The project accommodates a wide variety of options for various shop and office space needs. Conveniently located in the city centre, the Beezhive is well connected with the other main business areas of the city.

### CONTEMPORARY ELEVETION

The tower features full height glass panels for maximum day light and great views.