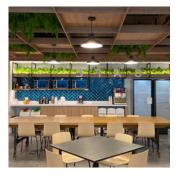

Beezhive represents all the characteristics of a professional workplace. With its abundant natural light, distinctive structure and innovative use of space. To provide ease of working and a healthy, relaxing environment to its occupiers Beezhive offers range of facilities in the complex. This includes amenities such as business lounge, business center, parking, cardio workout room and a restaurant.

Electric car charging stations (chargeable)

Crèche (chargeable)

Cardio workout studio (chargeable)

Cafeteria (chargeable)

Roof top restaurant (chargeable)