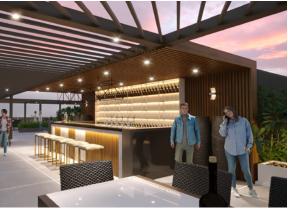

### THE ROOF TOP LOUNGE RESTO

The hub has its own roof top lounge restaurant which will be open to all, that can serve as a perfect place to relax after long hours of work or socialize with friends and family.