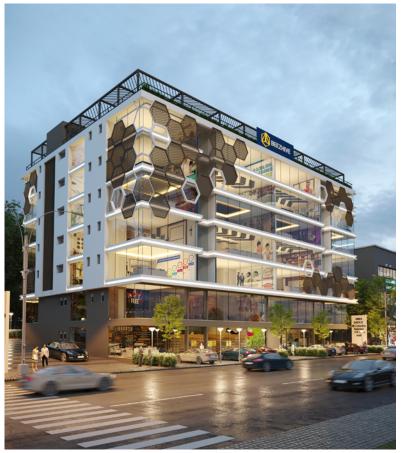

### Kolhapur's Premier Business Hub

Beezhive is Kolhapur's premier business hub, a space where businesses can work and thrive. The project accommodates a wide variety of options for various shop and office space needs. Conveniently located in the city centre, the Beezhive is well connected with the other main business areas of the city.

Beezhive represents all the characteristics of a professional workplace. With its abundant natural light, distinctive structure and innovative use of space. To provide ease of working and a healthy, relaxing environment to its occupiers Beezhive offers range of facilities in the complex. This includes amenities such as business lounge, business center, parking, cardio workout room and a restaurant.

### CONTEMPORARY ELEVETION

The tower features full height glass panels for maximum day light and great views.