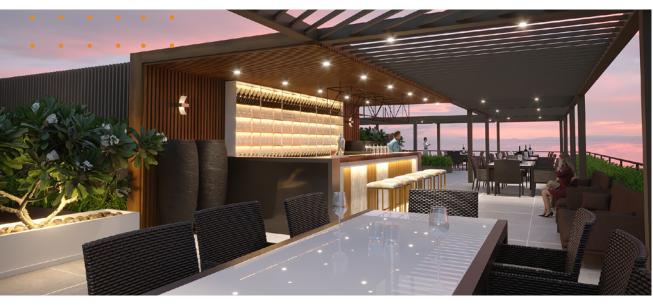

### THE ROOF TOP LOUNGE RESTO

The hub has its own roof top lounge restaurant which will be open to all, that can serve as a perfect place to relax after long hours of work or socialize with friends and family.