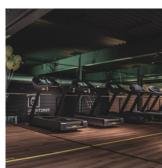

Beezhive represents all the characteristics of a professional workplace. With its abundant natural light, distinctive structure and innovative use of space. To provide ease of working and a healthy, relaxing environment to its occupiers Beezhive offers range of facilities in the complex. This includes amenities such as business lounge, business center, parking, cardio workout room and a restaurant.

Electric car charging stations (chargeable)

Crèche (chargeable)

Cardio workout studio (chargeable)

Cafeteria (chargeable)

Roof top restaurant (chargeable)