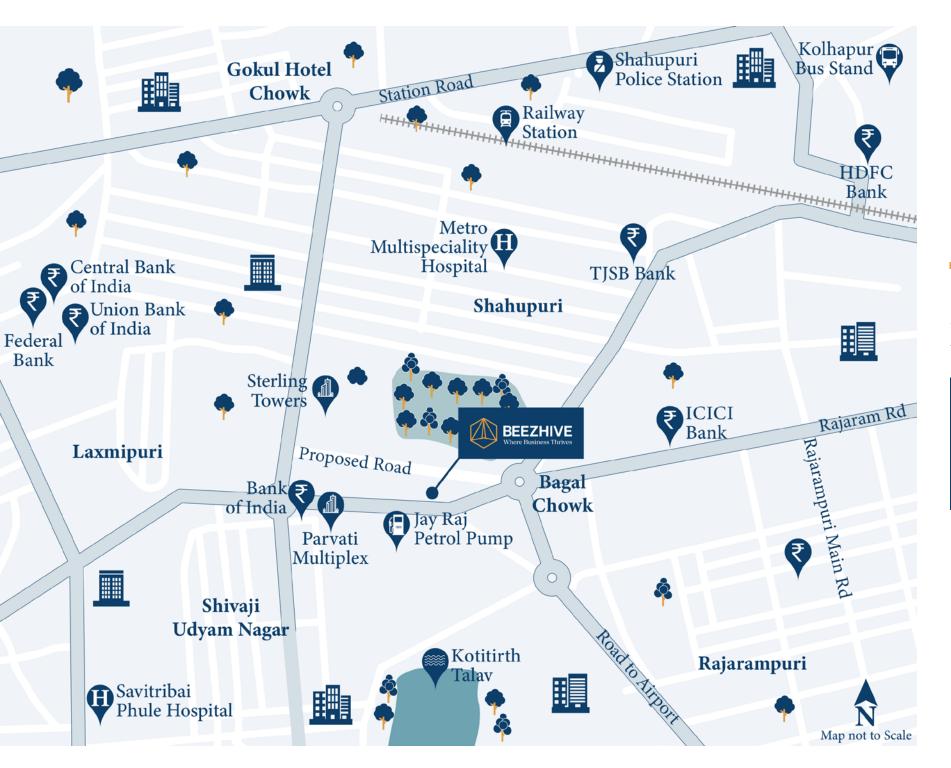

### PRIME LOACTION

The hub is located at a prime location fronting two roads.

The hub is brimming with features designed to streamline all your business activities.

The hub is just minutes away from central bus stand, railway station and prime market areas.

#### **BUILDING STRUCTURE**

2 Basements for Parking + 1 Lower Ground + 1 Upper Ground + 5 Office Floors

| 0 | Railway Station           | 6 mins.    |   |   |   |   |   |   |   |   | • |   |
|---|---------------------------|------------|---|---|---|---|---|---|---|---|---|---|
| 0 | Central Bus Stand         | 5 mins.    |   |   |   |   |   |   |   |   | • |   |
| 0 | Airport —                 | 18 mins.   |   |   |   |   |   |   |   |   | • |   |
| 0 | Municipal Corporation ——— | 9 mins.    |   |   |   |   |   |   |   |   | • |   |
| 0 | Market yard               | 14 mins    | • | • | • | • | • | • | • | • | • | • |
| 0 | Shiroli M.I.D.C           | 23 mins. • | • | • | • | • | • | • | • | • | • | • |
| 0 | Gokul Shirgaon M.I.C      | 22 mins. • | • | • | • | • | • | • | • | • | • | • |

### A Prime Location And Fronting One Of The Citie's Busiest Roads.

| • | • | • | • | • | • | • | • | • | • | • | 0 | Shahupuri Market ————   | 5 mins.  |
|---|---|---|---|---|---|---|---|---|---|---|---|-------------------------|----------|
|   | • |   |   |   | • | • | • | • | • | • | 0 | Rajarampuri Market ———— | 4 mins.  |
|   | • |   |   |   |   | • | • | • | • | • | 0 | Laxmipuri Market ————   | 6 mins.  |
|   |   |   |   |   |   |   | • | • | • | • | 0 | Udyam Nagar ————        | 2 mins.  |
| • | • | • | • | • | • | • | • | • | • | • | 0 | District Court —        | 13 mins. |
| • | • | • | • | • | • | • | • | • | • | • | 0 | Gujari Road —————       | 9 mins.  |

# Location Map

CLICK FOR LOCATION

For More Details Contact +91 70307 18844

#### **Site Address**

C.S.No. 1039/7, E Ward, Near Bagal Chowk, Rajaram Road, Shahupuri, Kolhapur.

Email: bedekarlifespaces@gmail.com

www.bedekars.com