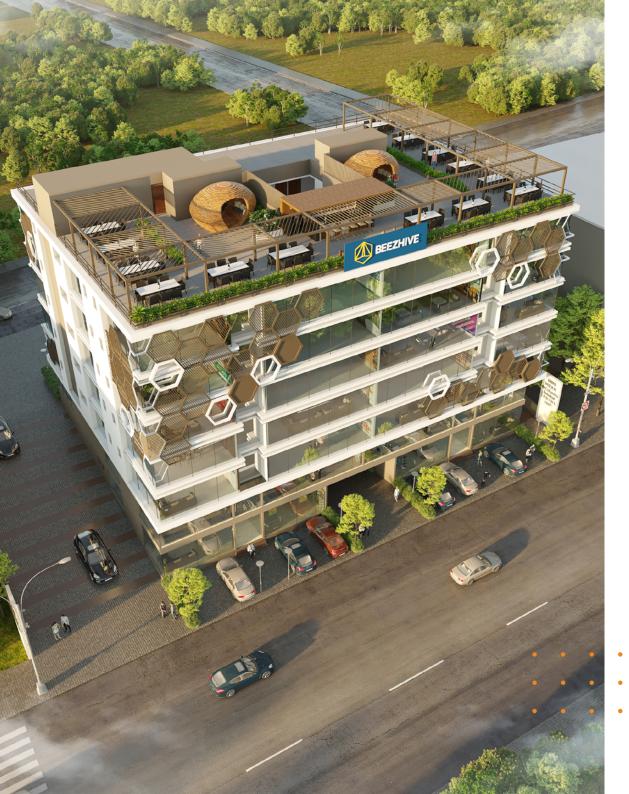

### Honey Cove

### THE ROOF TOP LOUNGE RESTO

The hub has its own roof top lounge restaurant which will be open to all, that can serve as a perfect place to relax after long hours of work or socialize with friends and family.

### **Amenities**

Wifi enabled offices

Two high speed elevators of reputed make

Provision for private and common toilets

Two level car parking

Solar net metering system

Power back up for common area lighting and lifts