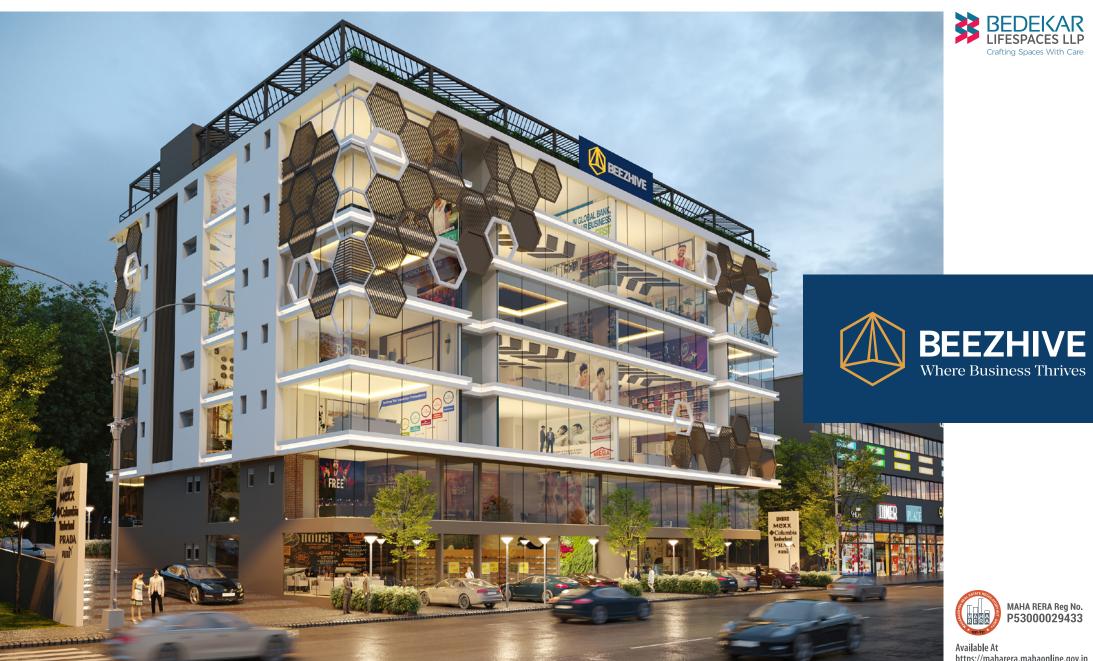

### Kolhapur's Premier Business Hub

Beezhive is Kolhapur's premier business hub, a space where businesses can work and thrive. The project accommodates a wide variety of options for various shop and office space needs. Conveniently located in the city centre, the Beezhive is well connected with the other main business areas of the city.

Beezhive represents all the characteristics of a professional workplace. With its abundant natural light, distinctive structure and innovative use of space. To provide ease of working and a healthy, relaxing environment to its occupiers Beezhive offers range of facilities in the complex. This includes amenities such as business lounge, business center, parking, cardio workout room and a restaurant.

### CONTEMPORARY ELEVETION

The tower features full height glass panels for maximum day light and great views.