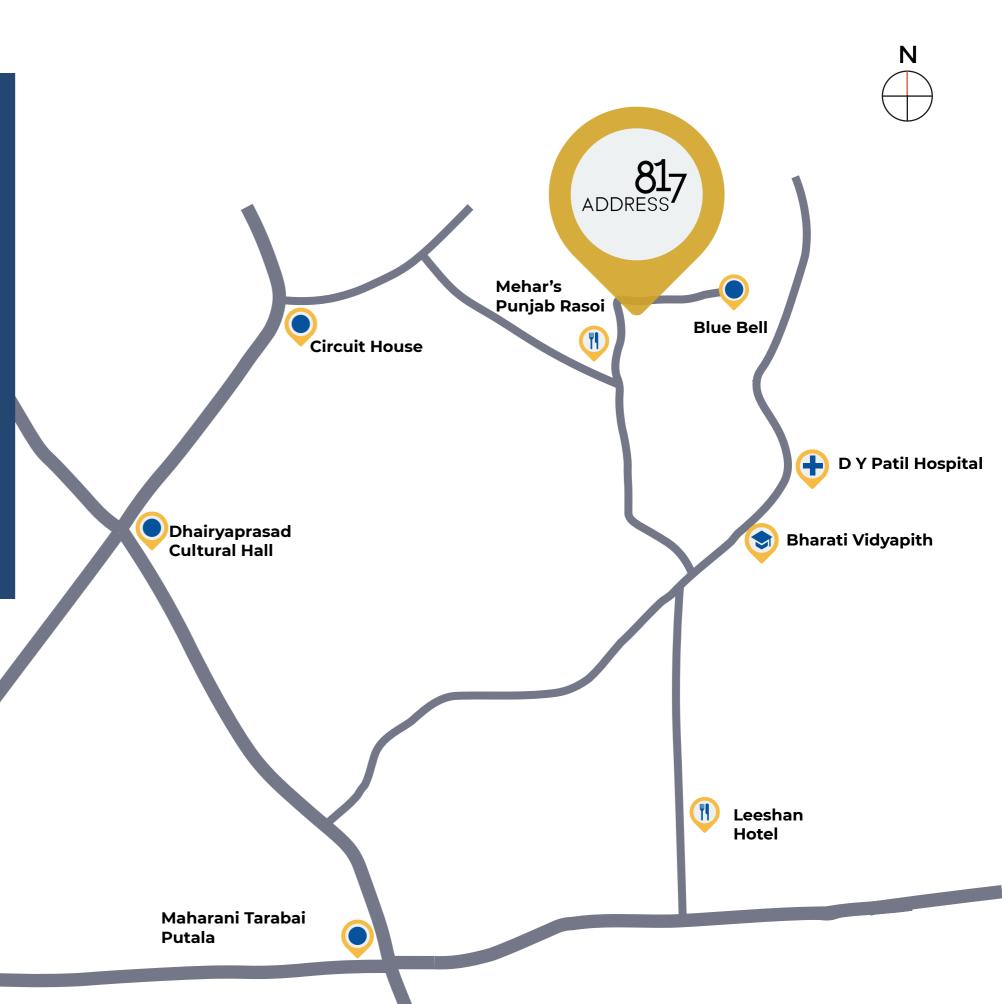

# **LOCATION MAP**

# WHERE IS ADDRESS 817?

2 min from Circuit House

2 min from DYP Hospital

5 min from major Gov. Offices

10 min from DYP City & PVR

10 min from D mart & Star Bazar

10 min from Central Bus Stand