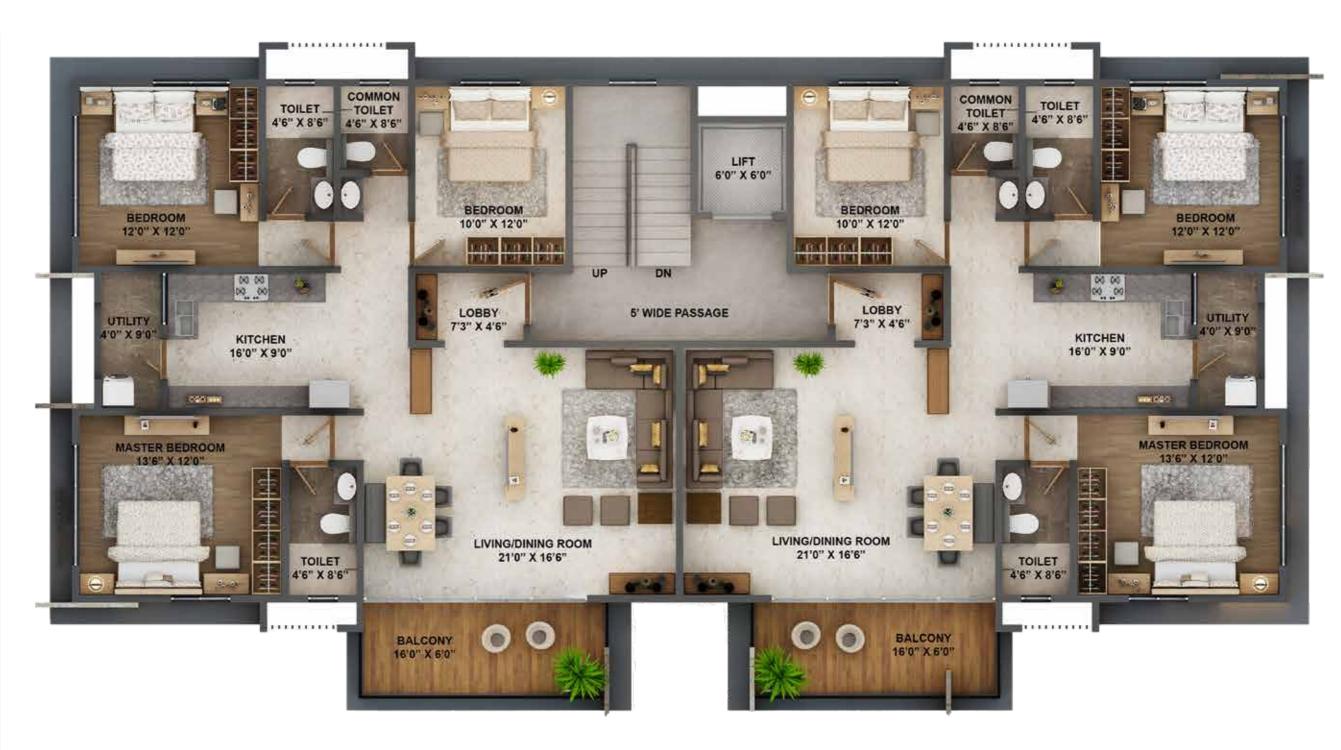

# FOR WHOM LUXURY MATTERS

- An address that shines as bright as the sun and remains as breezy with unobstructed west winds and ample light exposure.
- Magnificence isn't only behind the doors, its starts with the 60 feet wide road that leads to your house.
- Enjoy unlimited privacy and solitude with only one neighbor family on the entire floor.
- Covered parking space for two cars per unit is just another cherry on the top.
- Huge balconies that can create a cozy personal corner or a vibrant social area.

# 60ft Wide Road

| Flat Carpet Area (Sq. m.) | Balcony Carpet Area (Sq. m.) | Total Carpet Area (Sq. m.) | Total Carpet Area (Sq. ft.) |
|---------------------------|------------------------------|----------------------------|-----------------------------|
| 108.90                    | 12.36                        | 121.26                     | 1305.28                     |